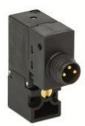

## Direct acting solenoid valves - Series KL

Product code: KL060-B13AY-18M

Datasheet creation date: 10/03/2025 11:35

Check the most updated document online 3 click here

## Direct acting solenoid valves - Series KL

Product code: KL060-B13AY-18M