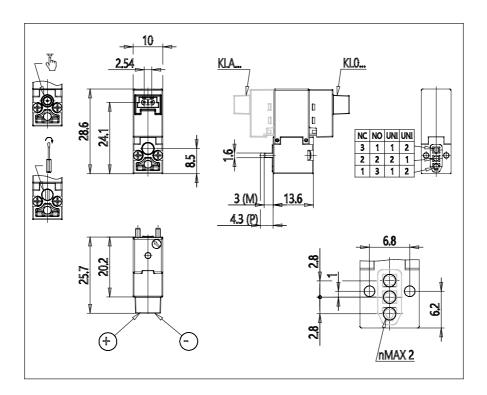

## **DIMENSIONS**

| Series              | KL = standard                          |
|---------------------|----------------------------------------|
| Valvebody           | 0 = 3/2 body - ISO 15218               |
| Functions           | 6 = 3/2 UNI                            |
| Ports               | 0 = on sub-base or manifold            |
| Diameter            | B1 = Ø1.10 mm                          |
| Seals material      | 3 = FKM                                |
| Body material       | A = PBT                                |
| Manual Override     | Y = monostable                         |
| Electric connection | 1 = 90 ° connector with protection and |
|                     | led                                    |
| Voltage Power       | 8 = 24V DC - 4/1W                      |
| Fixing              | M = fixing screws for metal            |
| Option              | = standard                             |