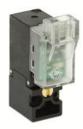

## Direct acting solenoid valves - Series KL

Product code: KL060-B13AY-B8M

Datasheet creation date: 10/03/2025 11:35

Check the most updated document online 3 click here

## TECHNICAL DATA

| Series              | KL = standard                                 |
|---------------------|-----------------------------------------------|
| Valvebody           | 0 = 3/2 body - ISO 15218                      |
| Functions           | 6 = 3/2 UNI                                   |
| Ports               | 0 = on sub-base or manifold                   |
| Diameter            | B1 = Ø1.10 mm                                 |
| Seals material      | 3 = FKM                                       |
| Body material       | A = PBT                                       |
| Manual Override     | Y = monostable                                |
| Electric connection | B = in-line connector with protection and led |
| Voltage Power       | 8 = 24V DC - 4/1W                             |
| Fixing              | M = fixing screws for metal                   |
| Option              | = standard                                    |

## Direct acting solenoid valves - Series KL

Product code: KL060-B13AY-B8M