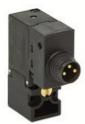

## Direct acting solenoid valves - Series KL

Product code: KL060-B13AY-B8M

Datasheet creation date: 10/03/2025 11:35

Check the most updated document online 3 click here

## TECHNICAL DATA

| Series              | KL = standard                                 |
|---------------------|-----------------------------------------------|
| Valvebody           | 0 = 3/2 body - ISO 15218                      |
| Functions           | 6 = 3/2 UNI                                   |
| Ports               | 0 = on sub-base or manifold                   |
| Diameter            | B1 = Ø1.10 mm                                 |
| Seals material      | 3 = FKM                                       |
| Body material       | A = PBT                                       |
| Manual Override     | Y = monostable                                |
| Electric connection | B = in-line connector with protection and led |
| Voltage Power       | 8 = 24V DC - 4/1W                             |
| Fixing              | M = fixing screws for metal                   |
| Option              | = standard                                    |

## Direct acting solenoid valves - Series KL

Product code: KL060-B13AY-B8M