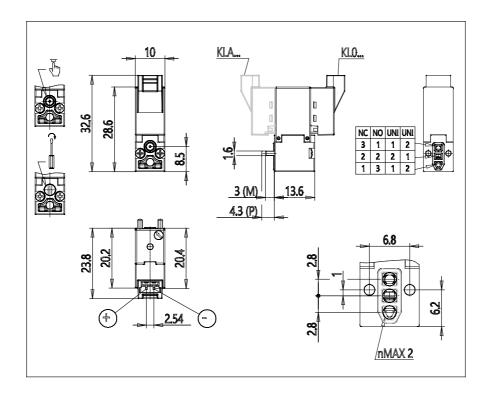

## DIMENSIONS

| Series              | KL = standard                             |
|---------------------|-------------------------------------------|
| Valvebody           | 0 = 3/2 body - ISO 15218                  |
| Functions           | 6 = 3/2 UNI                               |
| Ports               | 0 = on sub-base or manifold               |
| Diameter            | B1 = Ø1.10 mm                             |
| Seals material      | 3 = FKM                                   |
| Body material       | A = PBT                                   |
| Manual Override     | Y = monostable                            |
| Electric connection | B = in-line connector with protection and |
|                     | led                                       |
| Voltage Power       | 8 = 24V DC - 4/1W                         |
| Fixing              | M = fixing screws for metal               |
| Option              | = standard                                |