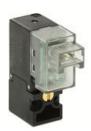

## Direct acting solenoid valves - Series KL

Product code: KL060-B13AY-B8M

Datasheet creation date: 10/03/2025 11:35

Check the most updated document online 3 click here

## TECHNICAL DATA

| Series              | KL = standard                                 |
|---------------------|-----------------------------------------------|
| Valvebody           | 0 = 3/2 body - ISO 15218                      |
| Functions           | 6 = 3/2 UNI                                   |
| Ports               | 0 = on sub-base or manifold                   |
| Diameter            | B1 = Ø1.10 mm                                 |
| Seals material      | 3 = FKM                                       |
| Body material       | A = PBT                                       |
| Manual Override     | Y = monostable                                |
| Electric connection | B = in-line connector with protection and led |
| Voltage Power       | 8 = 24V DC - 4/1W                             |
| Fixing              | M = fixing screws for metal                   |
| Option              | = standard                                    |

## Direct acting solenoid valves - Series KL

Product code: KL060-B13AY-B8M