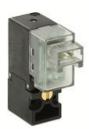

## Direct acting solenoid valves - Series KL

Product code: KL060-B33A0-17M

## DIMENSIONS

| Series              | KL = standard                          |
|---------------------|----------------------------------------|
| Valvebody           | 0 = 3/2 body - ISO 15218               |
| Functions           | 6 = 3/2 UNI                            |
| Ports               | 0 = on sub-base or manifold            |
| Diameter            | B3 = Ø1.30 mm                          |
| Seals material      | 3 = FKM                                |
| Body material       | A = PBT                                |
| Manual Override     | 0 = not requested or not foreseen      |
| Electric connection | 1 = 90 ° connector with protection and |
|                     | led                                    |
| Voltage Power       | 7 = 12V DC - 4/1W                      |
| Fixing              | M = fixing screws for metal            |
| Option              | = standard                             |