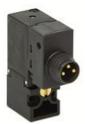

## Direct acting solenoid valves - Series KL

Product code: KL060-B33A0-17M

## DIMENSIONS

| Series              | KL = standard                          |
|---------------------|----------------------------------------|
| Valvebody           | 0 = 3/2 body - ISO 15218               |
| Functions           | 6 = 3/2 UNI                            |
| Ports               | 0 = on sub-base or manifold            |
| Diameter            | B3 = Ø1.30 mm                          |
| Seals material      | 3 = FKM                                |
| Body material       | A = PBT                                |
| Manual Override     | 0 = not requested or not foreseen      |
| Electric connection | 1 = 90 ° connector with protection and |
|                     | led                                    |
| Voltage Power       | 7 = 12V DC - 4/1W                      |
| Fixing              | M = fixing screws for metal            |
| Option              | = standard                             |