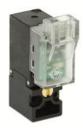

## Direct acting solenoid valves - Series KL

Product code: KL060-B33A0-17M

## DIMENSIONS

| Series              | KL = standard                          |
|---------------------|----------------------------------------|
| Valvebody           | 0 = 3/2 body - ISO 15218               |
| Functions           | 6 = 3/2 UNI                            |
| Ports               | 0 = on sub-base or manifold            |
| Diameter            | B3 = Ø1.30 mm                          |
| Seals material      | 3 = FKM                                |
| Body material       | A = PBT                                |
| Manual Override     | 0 = not requested or not foreseen      |
| Electric connection | 1 = 90 ° connector with protection and |
|                     | led                                    |
| Voltage Power       | 7 = 12V DC - 4/1W                      |
| Fixing              | M = fixing screws for metal            |
| Option              | = standard                             |