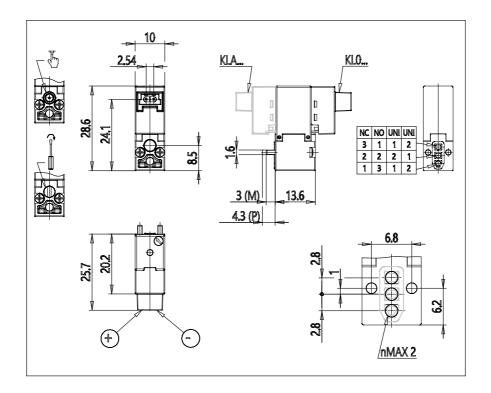

## DIMENSIONS

| Series              | KL = standard                          |
|---------------------|----------------------------------------|
| Valvebody           | 0 = 3/2 body - ISO 15218               |
| Functions           | 6 = 3/2 UNI                            |
| Ports               | 0 = on sub-base or manifold            |
| Diameter            | B3 = Ø1.30 mm                          |
| Seals material      | 3 = FKM                                |
| Body material       | A = PBT                                |
| Manual Override     | 0 = not requested or not foreseen      |
| Electric connection | 1 = 90 ° connector with protection and |
|                     | led                                    |
| Voltage Power       | 7 = 12V DC - 4/1W                      |
| Fixing              | M = fixing screws for metal            |
| Option              | = standard                             |