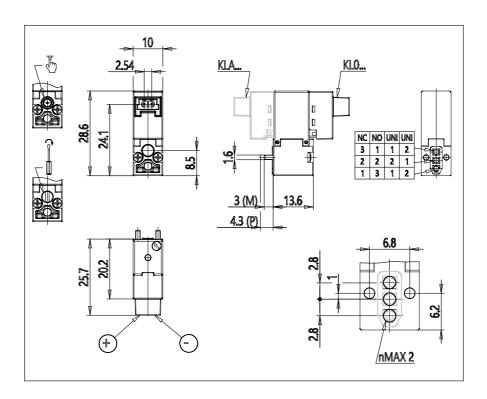

## DIMENSIONS

| Series              | KL = standard                          |
|---------------------|----------------------------------------|
| Valvebody           | 0 = 3/2 body - ISO 15218               |
| Functions           | 6 = 3/2 UNI                            |
| Ports               | 0 = on sub-base or manifold            |
| Diameter            | B3 = Ø1.30 mm                          |
| Seals material      | 3 = FKM                                |
| Body material       | A = PBT                                |
| Manual Override     | 0 = not requested or not foreseen      |
| Electric connection | 1 = 90 ° connector with protection and |
|                     | led                                    |
| Voltage Power       | 8 = 24V DC - 4/1W                      |
| Fixing              | M = fixing screws for metal            |
| Option              | = standard                             |