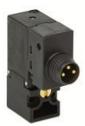

## Direct acting solenoid valves - Series KL

Product code: KL210-A83A0-1BM

Datasheet creation date: 10/03/2025 11:33

Check the most updated document online 3 click here

## Direct acting solenoid valves - Series KL

Product code: KL210-A83A0-1BM