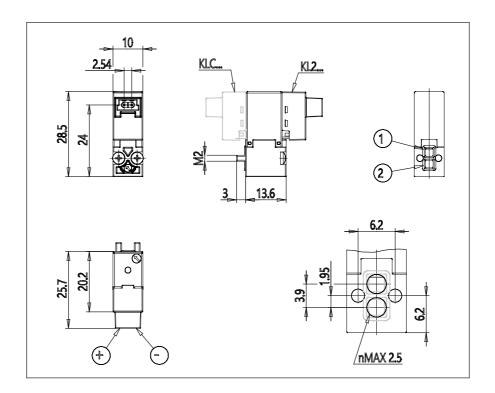

## DIMENSIONS

| Series              | KL = standard                          |
|---------------------|----------------------------------------|
| Valvebody           | 2 = 2/2 body                           |
| Functions           | 1 =2/2 NC                              |
| Ports               | 0 = on sub-base or manifold            |
| Diameter            | A8 = Ø0.80 mm                          |
| Seals material      | 3 = FKM                                |
| Body material       | A = PBT                                |
| Manual Override     | 0 = not requested or not foreseen      |
| Electric connection | 1 = 90 ° connector with protection and |
|                     | led                                    |
| Voltage Power       | B = 12V DC - 1.3/0.3W                  |
| Fixing              | M = fixing screws for metal            |
| Option              | = standard                             |