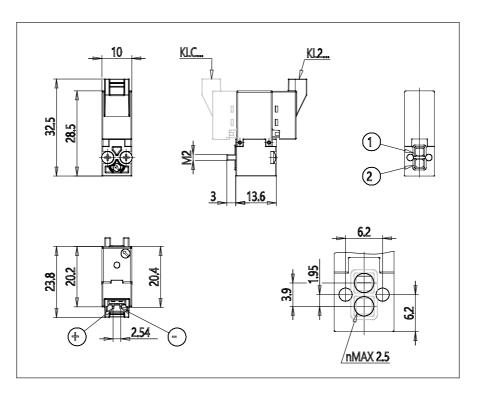

### DIMENSIONS

| Series              | KL = standard                             |
|---------------------|-------------------------------------------|
| Valvebody           | 2 = 2/2 body                              |
| Functions           | 1 =2/2 NC                                 |
| Ports               | 0 = on sub-base or manifold               |
| Diameter            | A8 = Ø0.80 mm                             |
| Seals material      | 3 = FKM                                   |
| Body material       | A = PBT                                   |
| Manual Override     | 0 = not requested or not foreseen         |
| Electric connection | B = in-line connector with protection and |
|                     | led                                       |
| Voltage Power       | A = 6V DC - 1.3/0.3W                      |
| Fixing              | M = fixing screws for metal               |
| Option              | = standard                                |