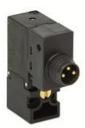

## Direct acting solenoid valves - Series KL

Product code: KL210-A83A0-BBM

Datasheet creation date: 10/03/2025 11:36

Check the most updated document online 3 click here

## Direct acting solenoid valves - Series KL

Product code: KL210-A83A0-BBM