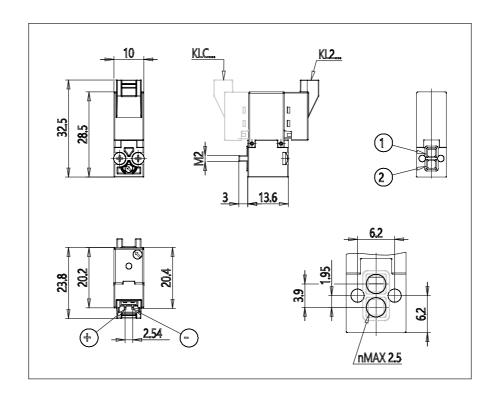

## DIMENSIONS

| Series              | KL = standard                             |
|---------------------|-------------------------------------------|
| Valvebody           | 2 = 2/2 body                              |
| Functions           | 1 =2/2 NC                                 |
| Ports               | 0 = on sub-base or manifold               |
| Diameter            | A8 = Ø0.80 mm                             |
| Seals material      | 3 = FKM                                   |
| Body material       | A = PBT                                   |
| Manual Override     | 0 = not requested or not foreseen         |
| Electric connection | B = in-line connector with protection and |
|                     | led                                       |
| Voltage Power       | B = 12V DC - 1.3/0.3W                     |
| Fixing              | M = fixing screws for metal               |
| Option              | = standard                                |