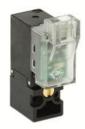

## Direct acting solenoid valves - Series KL

Product code: KL210-A83A0-BBM

Datasheet creation date: 10/03/2025 11:36

Check the most updated document online 3 click here

## Direct acting solenoid valves - Series KL

Product code: KL210-A83A0-BBM