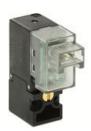

## Direct acting solenoid valves - Series KL

Product code: KL210-A83A0-BBM

Datasheet creation date: 10/03/2025 11:36

Check the most updated document online 3 click here

## Direct acting solenoid valves - Series KL

Product code: KL210-A83A0-BBM