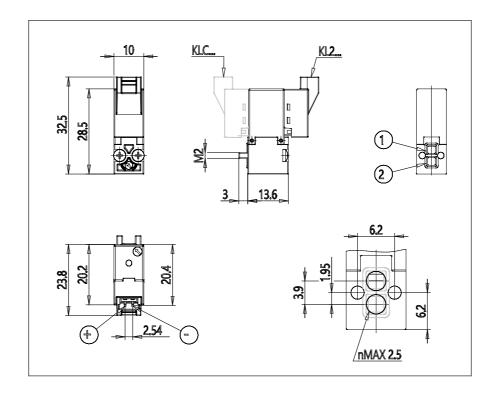

## Direct acting solenoid valves - Series KL

Product code: KL210-A83A0-BCM

## DIMENSIONS

| Series              | KL = standard                             |
|---------------------|-------------------------------------------|
| Valvebody           | 2 = 2/2 body                              |
| Functions           | 1 =2/2 NC                                 |
| Ports               | 0 = on sub-base or manifold               |
| Diameter            | A8 = Ø0.80 mm                             |
| Seals material      | 3 = FKM                                   |
| Body material       | A = PBT                                   |
| Manual Override     | 0 = not requested or not foreseen         |
| Electric connection | B = in-line connector with protection and |
|                     | led                                       |
| Voltage Power       | C = 24V DC - 1.3/0.3W                     |
| Fixing              | M = fixing screws for metal               |
| Option              | = standard                                |