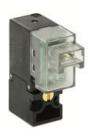

## Direct acting solenoid valves - Series KL

Product code: KL210-A83A0-BCM

Datasheet creation date: 10/03/2025 11:33

Check the most updated document online 3 click here

## TECHNICAL DATA

| Series              | KL = standard                                 |
|---------------------|-----------------------------------------------|
| Valvebody           | 2 = 2/2 body                                  |
| Functions           | 1 =2/2 NC                                     |
| Ports               | 0 = on sub-base or manifold                   |
| Diameter            | A8 = Ø0.80 mm                                 |
| Seals material      | 3 = FKM                                       |
| Body material       | A = PBT                                       |
| Manual Override     | 0 = not requested or not foreseen             |
| Electric connection | B = in-line connector with protection and led |
| Voltage Power       | C = 24V DC - 1.3/0.3W                         |
| Fixing              | M = fixing screws for metal                   |
| Option              | = standard                                    |

## Direct acting solenoid valves - Series KL

Product code: KL210-A83A0-BCM