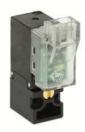

## Direct acting solenoid valves - Series KL

Product code: KL210-A83A0-BCM

Datasheet creation date: 10/03/2025 11:33

Check the most updated document online 3 click here

## TECHNICAL DATA

| Series              | KL = standard                                 |
|---------------------|-----------------------------------------------|
| Valvebody           | 2 = 2/2 body                                  |
| Functions           | 1 =2/2 NC                                     |
| Ports               | 0 = on sub-base or manifold                   |
| Diameter            | A8 = Ø0.80 mm                                 |
| Seals material      | 3 = FKM                                       |
| Body material       | A = PBT                                       |
| Manual Override     | 0 = not requested or not foreseen             |
| Electric connection | B = in-line connector with protection and led |
| Voltage Power       | C = 24V DC - 1.3/0.3W                         |
| Fixing              | M = fixing screws for metal                   |
| Option              | = standard                                    |

## Direct acting solenoid valves - Series KL

Product code: KL210-A83A0-BCM