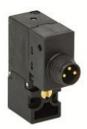

## Direct acting solenoid valves - Series KL

Product code: KL210-A83A0-BCM

Datasheet creation date: 10/03/2025 11:33

Check the most updated document online 3 click here

## TECHNICAL DATA

| Series              | KL = standard                                 |
|---------------------|-----------------------------------------------|
| Valvebody           | 2 = 2/2 body                                  |
| Functions           | 1 =2/2 NC                                     |
| Ports               | 0 = on sub-base or manifold                   |
| Diameter            | A8 = Ø0.80 mm                                 |
| Seals material      | 3 = FKM                                       |
| Body material       | A = PBT                                       |
| Manual Override     | 0 = not requested or not foreseen             |
| Electric connection | B = in-line connector with protection and led |
| Voltage Power       | C = 24V DC - 1.3/0.3W                         |
| Fixing              | M = fixing screws for metal                   |
| Option              | = standard                                    |

## Direct acting solenoid valves - Series KL

Product code: KL210-A83A0-BCM