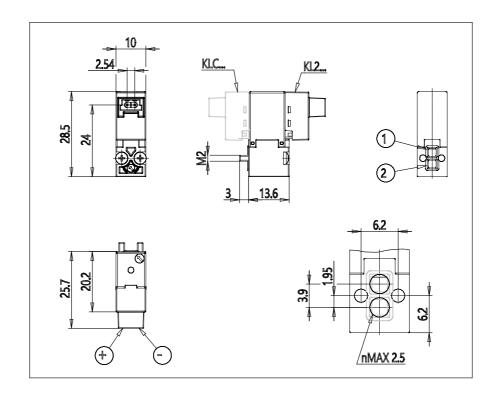

## DIMENSIONS

| Series              | KL = standard                          |
|---------------------|----------------------------------------|
| Valvebody           | 2 = 2/2 body                           |
| Functions           | 1 =2/2 NC                              |
| Ports               | 0 = on sub-base or manifold            |
| Diameter            | B2 = Ø1.20 mm                          |
| Seals material      | 3 = FKM                                |
| Body material       | A = PBT                                |
| Manual Override     | 0 = not requested or not foreseen      |
| Electric connection | 1 = 90 ° connector with protection and |
|                     | led                                    |
| Voltage Power       | 7 = 12V DC - 4/1W                      |
| Fixing              | M = fixing screws for metal            |
| Option              | = standard                             |