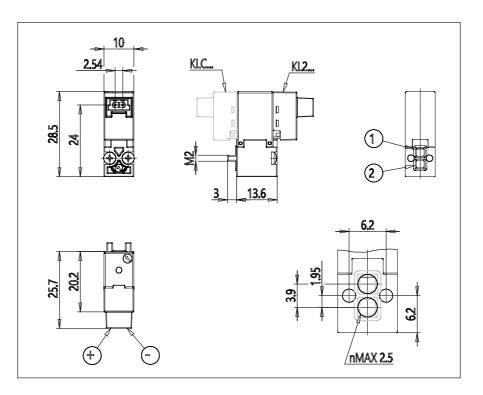

### DIMENSIONS

| Series              | KL = standard                                   |
|---------------------|-------------------------------------------------|
| Valvebody           | 2 = 2/2 body                                    |
| Functions           | 1 =2/2 NC                                       |
| Ports               | 0 = on sub-base or manifold                     |
| Diameter            | B2 = Ø1.20 mm                                   |
| Seals material      | 3 = FKM                                         |
| Body material       | A = PBT                                         |
| Manual Override     | 0 = not requested or not foreseen               |
| Electric connection | 1 = 90 $^{\circ}$ connector with protection and |
|                     | led                                             |
| Voltage Power       | 8 = 24V DC - 4/1W                               |
| Fixing              | M = fixing screws for metal                     |
| Option              | = standard                                      |