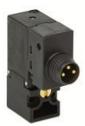

## TECHNICAL DATA

| Series              | KL = standard                                 |
|---------------------|-----------------------------------------------|
| Valvebody           | 2 = 2/2 body                                  |
| Functions           | 1 =2/2 NC                                     |
| Ports               | 0 = on sub-base or manifold                   |
| Diameter            | B2 = Ø1.20 mm                                 |
| Seals material      | 3 = FKM                                       |
| Body material       | A = PBT                                       |
| Manual Override     | 0 = not requested or not foreseen             |
| Electric connection | B = in-line connector with protection and led |
| Voltage Power       | 7 = 12V DC - 4/1W                             |
| Fixing              | M = fixing screws for metal                   |
| Option              | = standard                                    |

## DIMENSIONS

| Series              | KL = standard                             |
|---------------------|-------------------------------------------|
| Valvebody           | 2 = 2/2 body                              |
| Functions           | 1 =2/2 NC                                 |
| Ports               | 0 = on sub-base or manifold               |
| Diameter            | B2 = Ø1.20 mm                             |
| Seals material      | 3 = FKM                                   |
| Body material       | A = PBT                                   |
| Manual Override     | 0 = not requested or not foreseen         |
| Electric connection | B = in-line connector with protection and |
|                     | led                                       |
| Voltage Power       | 7 = 12V DC - 4/1W                         |
| Fixing              | M = fixing screws for metal               |
| Option              | = standard                                |