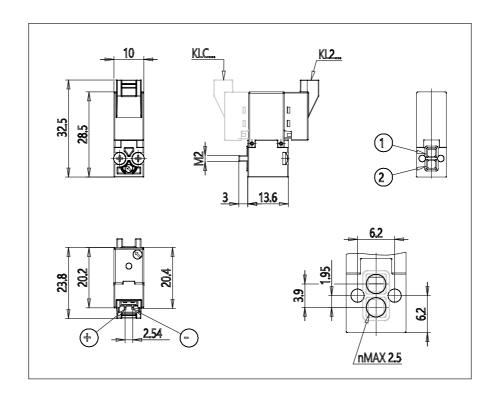

## DIMENSIONS

| Series              | KL = standard                             |
|---------------------|-------------------------------------------|
| Valvebody           | 2 = 2/2 body                              |
| Functions           | 1 =2/2 NC                                 |
| Ports               | 0 = on sub-base or manifold               |
| Diameter            | B2 = Ø1.20 mm                             |
| Seals material      | 3 = FKM                                   |
| Body material       | A = PBT                                   |
| Manual Override     | 0 = not requested or not foreseen         |
| Electric connection | B = in-line connector with protection and |
|                     | led                                       |
| Voltage Power       | 7 = 12V DC - 4/1W                         |
| Fixing              | M = fixing screws for metal               |
| Option              | = standard                                |