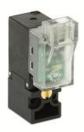

## TECHNICAL DATA

| Series              | KL = standard                                 |
|---------------------|-----------------------------------------------|
| Valvebody           | 2 = 2/2 body                                  |
| Functions           | 1 =2/2 NC                                     |
| Ports               | 0 = on sub-base or manifold                   |
| Diameter            | B2 = Ø1.20 mm                                 |
| Seals material      | 3 = FKM                                       |
| Body material       | A = PBT                                       |
| Manual Override     | 0 = not requested or not foreseen             |
| Electric connection | B = in-line connector with protection and led |
| Voltage Power       | 7 = 12V DC - 4/1W                             |
| Fixing              | M = fixing screws for metal                   |
| Option              | = standard                                    |

## DIMENSIONS

| Series              | KL = standard                             |
|---------------------|-------------------------------------------|
| Valvebody           | 2 = 2/2 body                              |
| Functions           | 1 =2/2 NC                                 |
| Ports               | 0 = on sub-base or manifold               |
| Diameter            | B2 = Ø1.20 mm                             |
| Seals material      | 3 = FKM                                   |
| Body material       | A = PBT                                   |
| Manual Override     | 0 = not requested or not foreseen         |
| Electric connection | B = in-line connector with protection and |
|                     | led                                       |
| Voltage Power       | 7 = 12V DC - 4/1W                         |
| Fixing              | M = fixing screws for metal               |
| Option              | = standard                                |