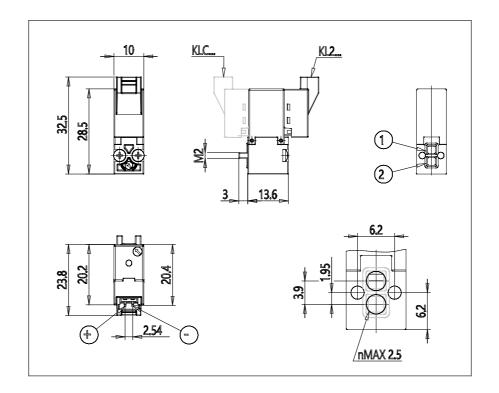

## DIMENSIONS

| Series              | KL = standard                             |
|---------------------|-------------------------------------------|
| Valvebody           | 2 = 2/2 body                              |
| Functions           | 1 =2/2 NC                                 |
| Ports               | 0 = on sub-base or manifold               |
| Diameter            | B2 = Ø1.20 mm                             |
| Seals material      | 3 = FKM                                   |
| Body material       | A = PBT                                   |
| Manual Override     | 0 = not requested or not foreseen         |
| Electric connection | B = in-line connector with protection and |
|                     | led                                       |
| Voltage Power       | 8 = 24V DC - 4/1W                         |
| Fixing              | M = fixing screws for metal               |
| Option              | = standard                                |