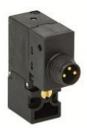

## Direct acting solenoid valves - Series KL

Product code: KL210-B23A0-B8M

Datasheet creation date: 10/03/2025 11:33

Check the most updated document online 3 click here











## TECHNICAL DATA

| Series              | KL = standard                                 |
|---------------------|-----------------------------------------------|
| Valvebody           | 2 = 2/2 body                                  |
| Functions           | 1 =2/2 NC                                     |
| Ports               | 0 = on sub-base or manifold                   |
| Diameter            | B2 = Ø1.20 mm                                 |
| Seals material      | 3 = FKM                                       |
| Body material       | A = PBT                                       |
| Manual Override     | 0 = not requested or not foreseen             |
| Electric connection | B = in-line connector with protection and led |
| Voltage Power       | 8 = 24V DC - 4/1W