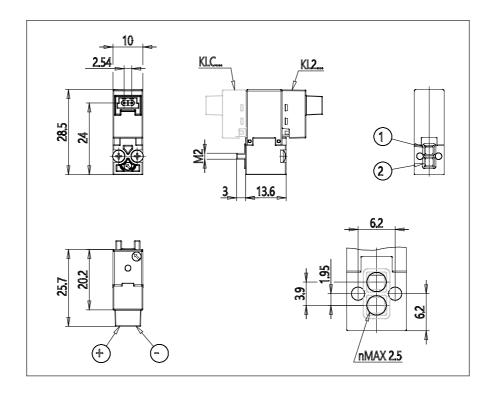

## DIMENSIONS

| Series              | KL = standard                          |
|---------------------|----------------------------------------|
| Valvebody           | 2 = 2/2 body                           |
| Functions           | 1 =2/2 NC                              |
| Ports               | 0 = on sub-base or manifold            |
| Diameter            | B6 = Ø1.60 mm                          |
| Seals material      | 3 = FKM                                |
| Body material       | A = PBT                                |
| Manual Override     | 0 = not requested or not foreseen      |
| Electric connection | 1 = 90 ° connector with protection and |
|                     | led                                    |
| Voltage Power       | 7 = 12V DC - 4/1W                      |
| Fixing              | M = fixing screws for metal            |
| Option              | = standard                             |