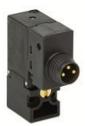

## Direct acting solenoid valves - Series KL

Product code: KL210-B63A0-17M

Datasheet creation date: 10/03/2025 11:33

Check the most updated document online 3 click here

## Direct acting solenoid valves - Series KL

Product code: KL210-B63A0-17M