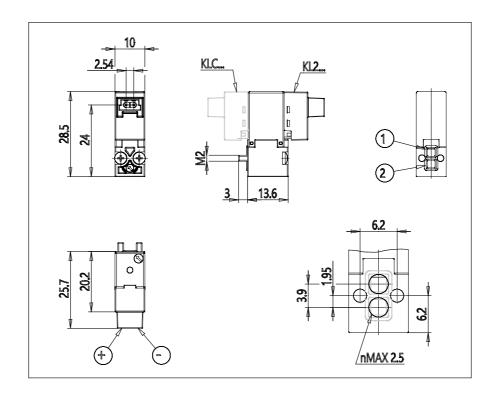

## DIMENSIONS

| Series              | KL = standard                          |
|---------------------|----------------------------------------|
| Valvebody           | 2 = 2/2 body                           |
| Functions           | 1 =2/2 NC                              |
| Ports               | 0 = on sub-base or manifold            |
| Diameter            | B6 = Ø1.60 mm                          |
| Seals material      | 3 = FKM                                |
| Body material       | A = PBT                                |
| Manual Override     | 0 = not requested or not foreseen      |
| Electric connection | 1 = 90 ° connector with protection and |
|                     | led                                    |
| Voltage Power       | 8 = 24V DC - 4/1W                      |
| Fixing              | M = fixing screws for metal            |
| Option              | = standard                             |