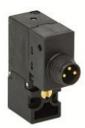

## Direct acting solenoid valves - Series KL

Product code: KL210-B63A0-18M

Datasheet creation date: 10/03/2025 11:33

Check the most updated document online 3 click here

## Direct acting solenoid valves - Series KL

Product code: KL210-B63A0-18M