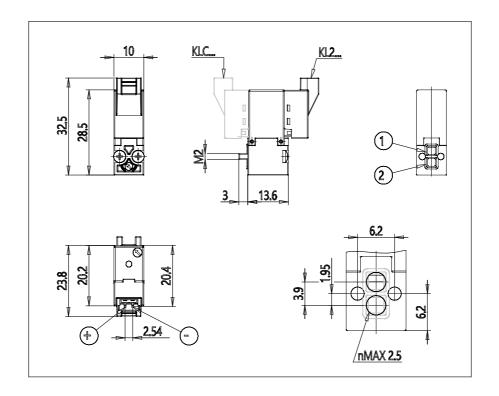

## DIMENSIONS

| Series              | KL = standard                             |
|---------------------|-------------------------------------------|
| Valvebody           | 2 = 2/2 body                              |
| Functions           | 1 =2/2 NC                                 |
| Ports               | 0 = on sub-base or manifold               |
| Diameter            | B6 = Ø1.60 mm                             |
| Seals material      | 3 = FKM                                   |
| Body material       | A = PBT                                   |
| Manual Override     | 0 = not requested or not foreseen         |
| Electric connection | B = in-line connector with protection and |
|                     | led                                       |
| Voltage Power       | 8 = 24V DC - 4/1W                         |
| Fixing              | M = fixing screws for metal               |
| Option              | = standard                                |