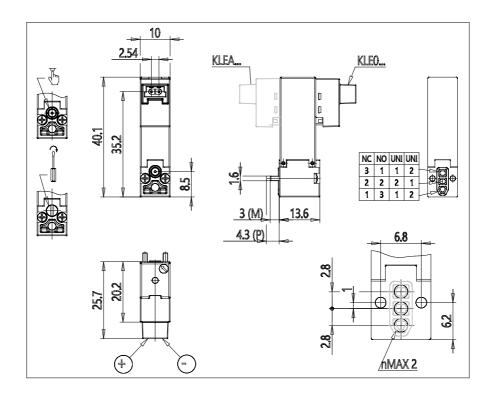

## DIMENSIONS

| Series              | KLE = extended                         |
|---------------------|----------------------------------------|
| Valvebody           | 0 = 3/2 body - ISO 15218               |
| Functions           | 4 = 3/2 NC                             |
| Ports               | 0 = on sub-base or manifold            |
| Diameter            | A8 = Ø0.80 mm                          |
| Seals material      | 3 = FKM                                |
| Body material       | A = PBT                                |
| Manual Override     | 0 = not requested or not foreseen      |
| Electric connection | 1 = 90 ° connector with protection and |
|                     | led                                    |
| Voltage Power       | 3 = 24V DC - 1W                        |
| Fixing              | P = fixing screws for plastic          |
| Option              | = standard                             |