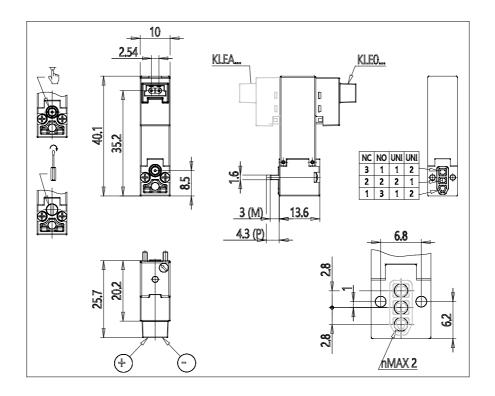

## DIMENSIONS

| Series              | KLE = extended                         |
|---------------------|----------------------------------------|
| Valvebody           | 0 = 3/2 body - ISO 15218               |
| Functions           | 4 = 3/2 NC                             |
| Ports               | 0 = on sub-base or manifold            |
| Diameter            | A8 = Ø0.80 mm                          |
| Seals material      | 3 = FKM                                |
| Body material       | A = PBT                                |
| Manual Override     | B = bistable                           |
| Electric connection | 1 = 90 ° connector with protection and |
|                     | led                                    |
| Voltage Power       | 3 = 24V DC - 1W                        |
| Fixing              | M = fixing screws for metal            |
| Option              | = standard                             |