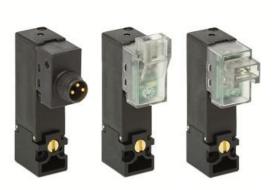

## Direct acting solenoid valve - Series KLE

Product code: KLE040-A83AB-13M

Datasheet creation date: 10/03/2025 11:36

Check the most updated document online 3 click here







## TECHNICAL DATA

| Series              | KLE = extended                             |
|---------------------|--------------------------------------------|
| Valvebody           | 0 = 3/2 body - ISO 15218                   |
| Functions           | 4 = 3/2 NC                                 |
| Ports               | 0 = on sub-base or manifold                |
| Diameter            | A8 = Ø0.80 mm                              |
| Seals material      | 3 = FKM                                    |
| Body material       | A = PBT                                    |
| Manual Override     | B = bistable                               |
| Electric connection | 1 = 90 ° connector with protection and led |
| Voltage Power       | 3 = 24V DC - 1W                            |
| Fixing