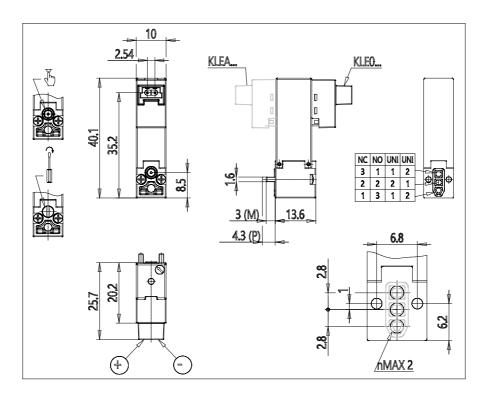

### DIMENSIONS

| Series              | KLE = extended                                  |
|---------------------|-------------------------------------------------|
| Valvebody           | 0 = 3/2 body - ISO 15218                        |
| Functions           | 4 = 3/2 NC                                      |
| Ports               | 0 = on sub-base or manifold                     |
| Diameter            | A8 = Ø0.80 mm                                   |
| Seals material      | 3 = FKM                                         |
| Body material       | A = PBT                                         |
| Manual Override     | Y = monostable                                  |
| Electric connection | 1 = 90 $^{\circ}$ connector with protection and |
|                     | led                                             |
| Voltage Power       | 3 = 24V DC - 1W                                 |
| Fixing              | M = fixing screws for metal                     |
| Option              | = standard                                      |