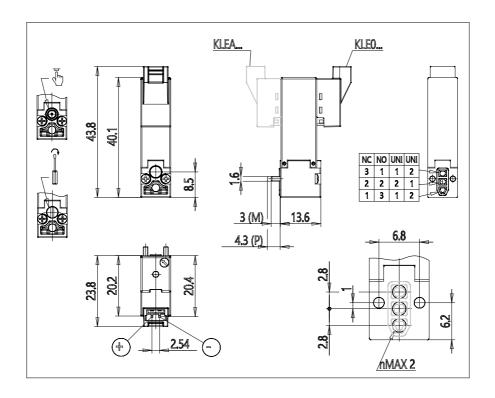

## DIMENSIONS

| 0!                  | IZI Et d. d.                              |
|---------------------|-------------------------------------------|
| Series              | KLE = extended                            |
| Valvebody           | 0 = 3/2 body - ISO 15218                  |
| Functions           | 4 = 3/2 NC                                |
| Ports               | 0 = on sub-base or manifold               |
| Diameter            | A8 = Ø0.80 mm                             |
| Seals material      | 3 = FKM                                   |
| Body material       | A = PBT                                   |
| Manual Override     | Y = monostable                            |
| Electric connection | B = in-line connector with protection and |
|                     | led                                       |
| Voltage Power       | 3 = 24V DC - 1W                           |
| Fixing              | M = fixing screws for metal               |
| Option              | = standard                                |