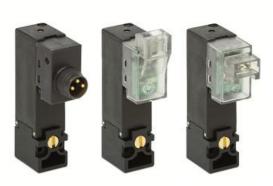

## TECHNICAL DATA

| Series              | KLE = extended                                |
|---------------------|-----------------------------------------------|
| Valvebody           | 0 = 3/2 body - ISO 15218                      |
| Functions           | 4 = 3/2 NC                                    |
| Ports               | 0 = on sub-base or manifold                   |
| Diameter            | A8 = Ø0.80 mm                                 |
| Seals material      | 3 = FKM                                       |
| Body material       | A = PBT                                       |
| Manual Override     | Y = monostable                                |
| Electric connection | B = in-line connector with protection and led |
| Voltage Power       | 3 = 24V DC - 1W                               |
| Fixing              | M = fixing screws for metal                   |
| Option              | = standard                                    |