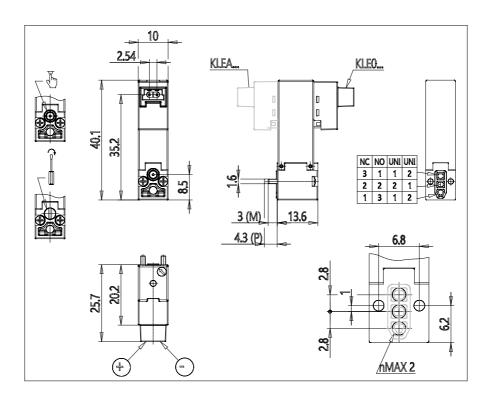

## DIMENSIONS

| Series              | KLE = extended                         |
|---------------------|----------------------------------------|
| Valvebody           | 0 = 3/2 body - ISO 15218               |
| Functions           | 4 = 3/2 NC                             |
| Ports               | 0 = on sub-base or manifold            |
| Diameter            | B1 = Ø1.10 mm                          |
| Seals material      | 3 = FKM                                |
| Body material       | A = PBT                                |
| Manual Override     | 0 = not requested or not foreseen      |
| Electric connection | 1 = 90 ° connector with protection and |
|                     | led                                    |
| Voltage Power       | 7 = 12V DC - 4/1W                      |
| Fixing              | M = fixing screws for metal            |
| Option              | = standard                             |