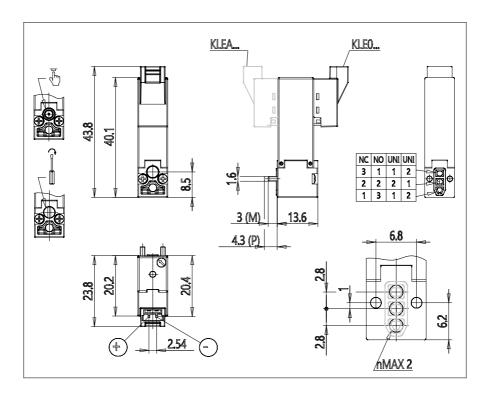

### DIMENSIONS

| Series              | KLE = extended                            |
|---------------------|-------------------------------------------|
| Valvebody           | 0 = 3/2 body - ISO 15218                  |
| Functions           | 4 = 3/2 NC                                |
| Ports               | 0 = on sub-base or manifold               |
| Diameter            | B1 = Ø1.10 mm                             |
| Seals material      | 3 = FKM                                   |
| Body material       | A = PBT                                   |
| Manual Override     | B = bistable                              |
| Electric connection | B = in-line connector with protection and |
|                     | led                                       |
| Voltage Power       | 8 = 24V DC - 4/1W                         |
| Fixing              | M = fixing screws for metal               |
| Option              | = standard                                |