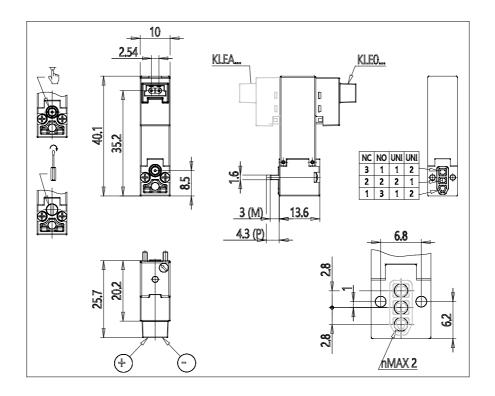

## DIMENSIONS

| Series              | KLE = extended                         |
|---------------------|----------------------------------------|
| Valvebody           | 0 = 3/2 body - ISO 15218               |
| Functions           | 4 = 3/2 NC                             |
| Ports               | 0 = on sub-base or manifold            |
| Diameter            | B1 = Ø1.10 mm                          |
| Seals material      | 3 = FKM                                |
| Body material       | A = PBT                                |
| Manual Override     | Y = monostable                         |
| Electric connection | 1 = 90 ° connector with protection and |
|                     | led                                    |
| Voltage Power       | 8 = 24V DC - 4/1W                      |
| Fixing              | M = fixing screws for metal            |
| Option              | = standard                             |