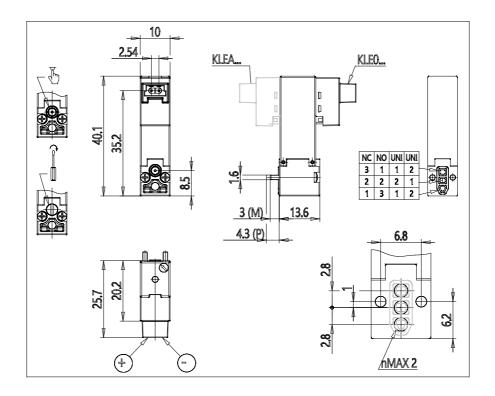

## DIMENSIONS

| Series              | KLE = extended                         |
|---------------------|----------------------------------------|
| Valvebody           | 0 = 3/2 body - ISO 15218               |
| Functions           | 5 = 3/2 NO                             |
| Ports               | 0 = on sub-base or manifold            |
| Diameter            | A8 = Ø0.80 mm                          |
| Seals material      | 3 = FKM                                |
| Body material       | A = PBT                                |
| Manual Override     | 0 = not requested or not foreseen      |
| Electric connection | 1 = 90 ° connector with protection and |
|                     | led                                    |
| Voltage Power       | 3 = 24V DC - 1W                        |
| Fixing              | M = fixing screws for metal            |
| Option              | = standard                             |