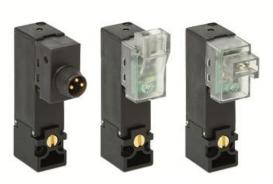

## TECHNICAL DATA

| Series              | KLE = extended                             |
|---------------------|--------------------------------------------|
| Valvebody           | 0 = 3/2 body - ISO 15218                   |
| Functions           | 5 = 3/2 NO                                 |
| Ports               | 0 = on sub-base or manifold                |
| Diameter            | A8 = Ø0.80 mm                              |
| Seals material      | 3 = FKM                                    |
| Body material       | A = PBT                                    |
| Manual Override     | 0 = not requested or not foreseen          |
| Electric connection | 1 = 90 ° connector with protection and led |
| Voltage Power       | 3 = 24V DC - 1W                            |
| Fixing              | M = fixing screws for metal                |
| Option              | = standard                                 |

## Direct acting solenoid valve - Series KLE

Product code: KLE050-A83A0-13M