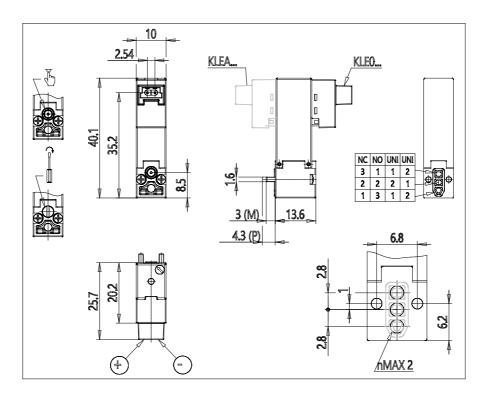

### DIMENSIONS

| Series              | KLE = extended                                  |
|---------------------|-------------------------------------------------|
| Valvebody           | 0 = 3/2 body - ISO 15218                        |
| Functions           | 5 = 3/2 NO                                      |
| Ports               | 0 = on sub-base or manifold                     |
| Diameter            | A8 = Ø0.80 mm                                   |
| Seals material      | 3 = FKM                                         |
| Body material       | A = PBT                                         |
| Manual Override     | Y = monostable                                  |
| Electric connection | 1 = 90 $^{\circ}$ connector with protection and |
|                     | led                                             |
| Voltage Power       | 3 = 24V DC - 1W                                 |
| Fixing              | M = fixing screws for metal                     |
| Option              | = standard                                      |