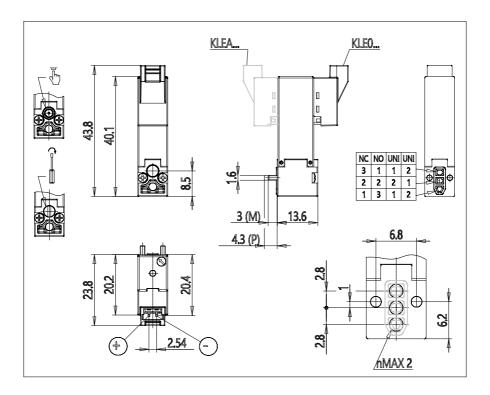

# Direct acting solenoid valve - Series KLE

Product code: KLE050-A83AY-B3M

## DIMENSIONS

| Series              | KLE = extended                            |
|---------------------|-------------------------------------------|
| Valvebody           | 0 = 3/2 body - ISO 15218                  |
| Functions           | 5 = 3/2 NO                                |
| Ports               | 0 = on sub-base or manifold               |
| Diameter            | A8 = Ø0.80 mm                             |
| Seals material      | 3 = FKM                                   |
| Body material       | A = PBT                                   |
| Manual Override     | Y = monostable                            |
| Electric connection | B = in-line connector with protection and |
|                     | led                                       |
| Voltage Power       | 3 = 24V DC - 1W                           |
| Fixing              | M = fixing screws for metal               |
| Option              | = standard                                |