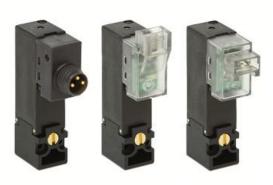

## TECHNICAL DATA

| Series              | KLE = extended                             |
|---------------------|--------------------------------------------|
| Valvebody           | 0 = 3/2 body - ISO 15218                   |
| Functions           | 5 = 3/2 NO                                 |
| Ports               | 0 = on sub-base or manifold                |
| Diameter            | B1 = Ø1.10 mm                              |
| Seals material      | 3 = FKM                                    |
| Body material       | A = PBT                                    |
| Manual Override     | Y = monostable                             |
| Electric connection | 1 = 90 ° connector with protection and led |
| Voltage Power       | 8 = 24V DC - 4/1W                          |
| Fixing              | M = fixing screws for metal                |
| Option              | = standard                                 |