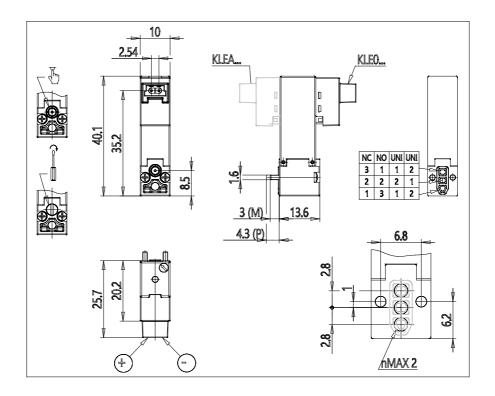

## DIMENSIONS

| Series              | KLE = extended                         |
|---------------------|----------------------------------------|
| Valvebody           | 0 = 3/2 body - ISO 15218               |
| Functions           | 5 = 3/2 NO                             |
| Ports               | 0 = on sub-base or manifold            |
| Diameter            | B1 = Ø1.10 mm                          |
| Seals material      | 3 = FKM                                |
| Body material       | A = PBT                                |
| Manual Override     | Y = monostable                         |
| Electric connection | 1 = 90 ° connector with protection and |
|                     | led                                    |
| Voltage Power       | 8 = 24V DC - 4/1W                      |
| Fixing              | M = fixing screws for metal            |
| Option              | = standard                             |