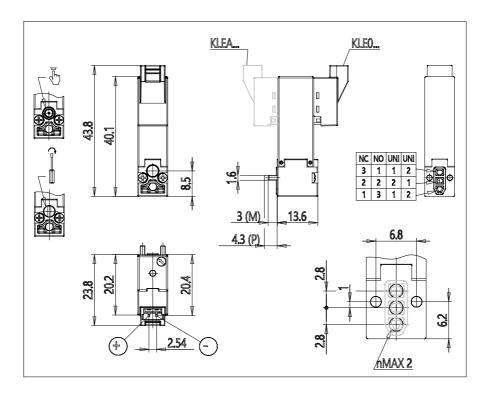

## DIMENSIONS

| Series              | KLE = extended                            |
|---------------------|-------------------------------------------|
| Valvebody           | 0 = 3/2 body - ISO 15218                  |
| Functions           | 5 = 3/2 NO                                |
| Ports               | 0 = on sub-base or manifold               |
| Diameter            | B1 = Ø1.10 mm                             |
| Seals material      | 3 = FKM                                   |
| Body material       | A = PBT                                   |
| Manual Override     | Y = monostable                            |
| Electric connection | B = in-line connector with protection and |
|                     | led                                       |
| Voltage Power       | 8 = 24V DC - 4/1W                         |
| Fixing              | M = fixing screws for metal               |
| Option              | = standard                                |