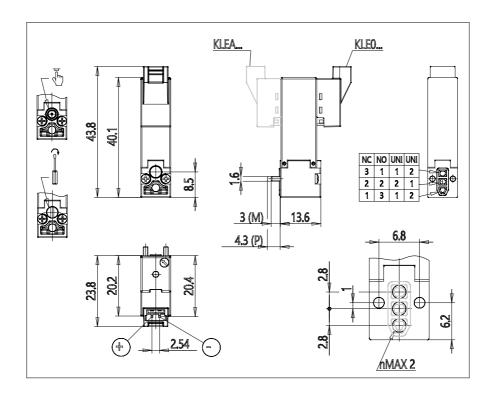

## **DIMENSIONS**

| Series              | KLE = extended                            |
|---------------------|-------------------------------------------|
| Valvebody           | 0 = 3/2 body - ISO 15218                  |
| Functions           | 6 = 3/2 UNI                               |
| Ports               | 0 = on sub-base or manifold               |
| Diameter            | A6 = Ø0.60 mm                             |
| Seals material      | 3 = FKM                                   |
| Body material       | A = PBT                                   |
| Manual Override     | B = bistable                              |
| Electric connection | B = in-line connector with protection and |
|                     | led                                       |
| Voltage Power       | 3 = 24V DC - 1W                           |
| Fixing              | M = fixing screws for metal               |
| Option              | = standard                                |