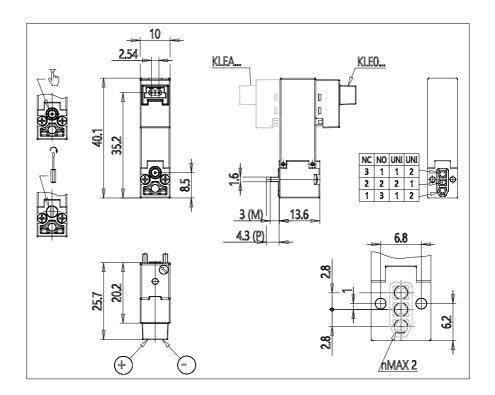

## **DIMENSIONS**

| Series              | KLE = extended                         |
|---------------------|----------------------------------------|
| Valvebody           | 0 = 3/2 body - ISO 15218               |
| Functions           | 6 = 3/2 UNI                            |
| Ports               | 0 = on sub-base or manifold            |
| Diameter            | A6 = Ø0.60 mm                          |
| Seals material      | 3 = FKM                                |
| Body material       | A = PBT                                |
| Manual Override     | Y = monostable                         |
| Electric connection | 1 = 90 ° connector with protection and |
|                     | led                                    |
| Voltage Power       | 3 = 24V DC - 1W                        |
| Fixing              | M = fixing screws for metal            |
| Option              | = standard                             |