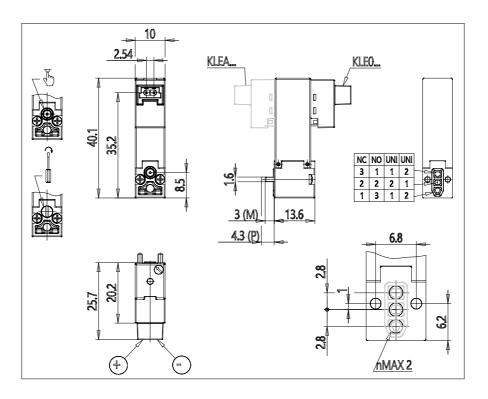

#### DIMENSIONS

| Series              | KLE = extended                         |
|---------------------|----------------------------------------|
| Valvebody           | 0 = 3/2 body - ISO 15218               |
| Functions           | 6 = 3/2 UNI                            |
| Ports               | 0 = on sub-base or manifold            |
| Diameter            | A8 = Ø0.80 mm                          |
| Seals material      | 3 = FKM                                |
| Body material       | A = PBT                                |
| Manual Override     | Y = monostable                         |
| Electric connection | 1 = 90 ° connector with protection and |
|                     | led                                    |
| Voltage Power       | 2 = 12V DC - 1W                        |
| Fixing              | M = fixing screws for metal            |
| Option              | = standard                             |