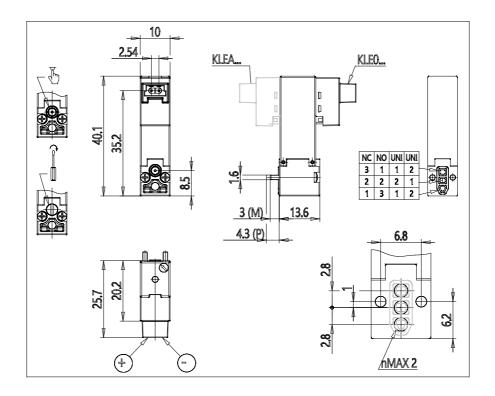

## DIMENSIONS

| Series              | KLE = extended                         |
|---------------------|----------------------------------------|
| Valvebody           | 0 = 3/2 body - ISO 15218               |
| Functions           | 6 = 3/2 UNI                            |
| Ports               | 0 = on sub-base or manifold            |
| Diameter            | A8 = Ø0.80 mm                          |
| Seals material      | 3 = FKM                                |
| Body material       | A = PBT                                |
| Manual Override     | Y = monostable                         |
| Electric connection | 1 = 90 ° connector with protection and |
|                     | led                                    |
| Voltage Power       | 3 = 24V DC - 1W                        |
| Fixing              | M = fixing screws for metal            |
| Option              | = standard                             |