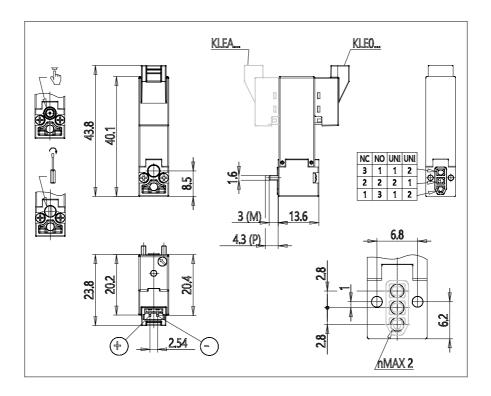

## **DIMENSIONS**

| Series              | KLE = extended                            |
|---------------------|-------------------------------------------|
| Valvebody           | 0 = 3/2 body - ISO 15218                  |
| Functions           | 6 = 3/2 UNI                               |
| Ports               | 0 = on sub-base or manifold               |
| Diameter            | A8 = Ø0.80 mm                             |
| Seals material      | 3 = FKM                                   |
| Body material       | A = PBT                                   |
| Manual Override     | Y = monostable                            |
| Electric connection | B = in-line connector with protection and |
|                     | led                                       |
| Voltage Power       | 3 = 24V DC - 1W                           |
| Fixing              | M = fixing screws for metal               |
| Option              | = standard                                |