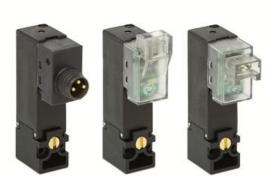

## TECHNICAL DATA

| Series              | KLE = extended                                |
|---------------------|-----------------------------------------------|
| Valvebody           | 0 = 3/2 body - ISO 15218                      |
| Functions           | 6 = 3/2 UNI                                   |
| Ports               | 0 = on sub-base or manifold                   |
| Diameter            | A8 = Ø0.80 mm                                 |
| Seals material      | 3 = FKM                                       |
| Body material       | A = PBT                                       |
| Manual Override     | Y = monostable                                |
| Electric connection | B = in-line connector with protection and led |
| Voltage Power       | 3 = 24V DC - 1W                               |
| Fixing              | M = fixing screws for metal                   |
| Option              | = standard                                    |