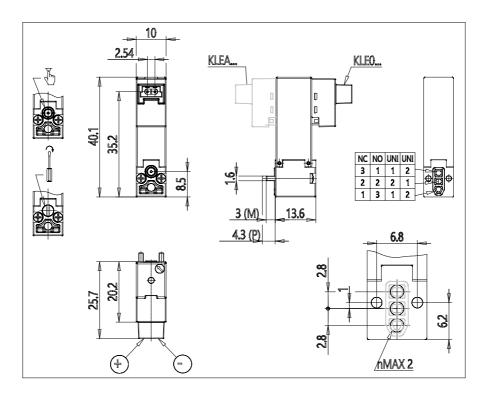

### DIMENSIONS

| Series              | KLE = extended                                  |
|---------------------|-------------------------------------------------|
| Valvebody           | 0 = 3/2 body - ISO 15218                        |
| Functions           | 6 = 3/2 UNI                                     |
| Ports               | 0 = on sub-base or manifold                     |
| Diameter            | B1 = Ø1.10 mm                                   |
| Seals material      | 3 = FKM                                         |
| Body material       | A = PBT                                         |
| Manual Override     | 0 = not requested or not foreseen               |
| Electric connection | 1 = 90 $^{\circ}$ connector with protection and |
|                     | led                                             |
| Voltage Power       | 7 = 12V DC - 4/1W                               |
| Fixing              | M = fixing screws for metal                     |
| Option              | = standard                                      |