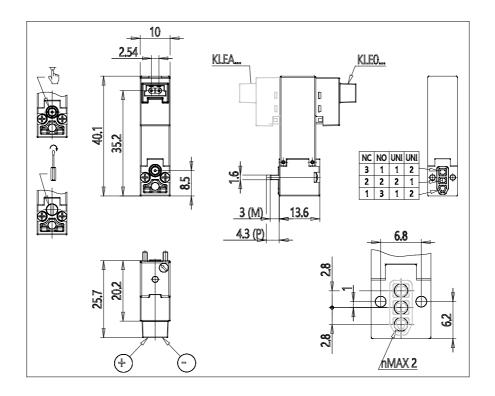

## DIMENSIONS

| Series              | KLE = extended                         |
|---------------------|----------------------------------------|
| Valvebody           | 0 = 3/2 body - ISO 15218               |
| Functions           | 6 = 3/2 UNI                            |
| Ports               | 0 = on sub-base or manifold            |
| Diameter            | B1 = Ø1.10 mm                          |
| Seals material      | 3 = FKM                                |
| Body material       | A = PBT                                |
| Manual Override     | Y = monostable                         |
| Electric connection | 1 = 90 ° connector with protection and |
|                     | led                                    |
| Voltage Power       | 8 = 24V DC - 4/1W                      |
| Fixing              | M = fixing screws for metal            |
| Option              | = standard                             |