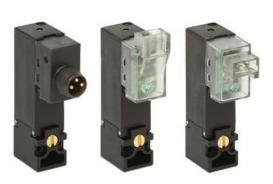

## Direct acting solenoid valve - Series KLE

Product code: KLE060-B13AY-18M

Datasheet creation date: 10/03/2025 11:37

Check the most updated document online 3 click here







## TECHNICAL DATA

| Series              | KLE = extended                             |
|---------------------|--------------------------------------------|
| Valvebody           | 0 = 3/2 body - ISO 15218                   |
| Functions           | 6 = 3/2 UNI                                |
| Ports               | 0 = on sub-base or manifold                |
| Diameter            | B1 = Ø1.10 mm                              |
| Seals material      | 3 = FKM                                    |
| Body material       | A = PBT                                    |
| Manual Override     | Y = monostable                             |
| Electric connection | 1 = 90 ° connector with protection and led |
| Voltage Power       | 8 = 24V DC - 4/1W                          |
| Fixing