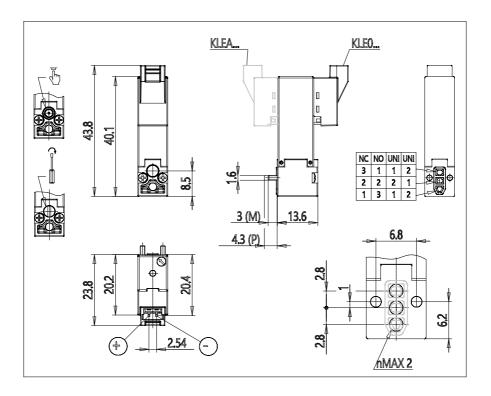

### DIMENSIONS

| Series              | KLE = extended                            |
|---------------------|-------------------------------------------|
| Valvebody           | 0 = 3/2 body - ISO 15218                  |
| Functions           | 6 = 3/2 UNI                               |
| Ports               | 0 = on sub-base or manifold               |
| Diameter            | B1 = Ø1.10 mm                             |
| Seals material      | 3 = FKM                                   |
| Body material       | A = PBT                                   |
| Manual Override     | Y = monostable                            |
| Electric connection | B = in-line connector with protection and |
|                     | led                                       |
| Voltage Power       | 8 = 24V DC - 4/1W                         |
| Fixing              | M = fixing screws for metal               |
| Option              | = standard                                |