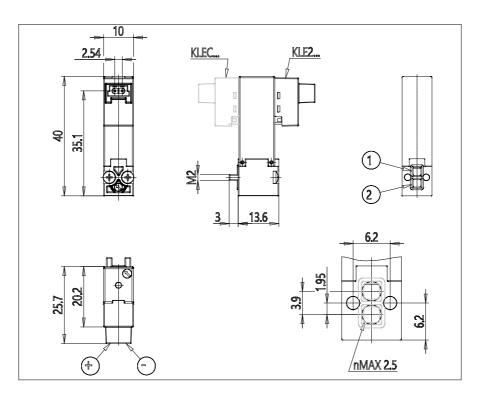

### DIMENSIONS

| Series              | KLE = extended                                  |
|---------------------|-------------------------------------------------|
| Valvebody           | 2 = 2/2 body                                    |
| Functions           | 1 =2/2 NC                                       |
| Ports               | 0 = on sub-base or manifold                     |
| Diameter            | A8 = Ø0.80 mm                                   |
| Seals material      | 3 = FKM                                         |
| Body material       | A = PBT                                         |
| Manual Override     | 0 = not requested or not foreseen               |
| Electric connection | 1 = 90 $^{\circ}$ connector with protection and |
|                     | led                                             |
| Voltage Power       | 2 = 12V DC - 1W                                 |
| Fixing              | M = fixing screws for metal                     |
| Option              | = standard                                      |