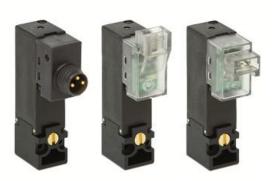

## TECHNICAL DATA

| Series              | KLE = extended                             |
|---------------------|--------------------------------------------|
| Valvebody           | 2 = 2/2 body                               |
| Functions           | 1 =2/2 NC                                  |
| Ports               | 0 = on sub-base or manifold                |
| Diameter            | B2 = Ø1.20 mm                              |
| Seals material      | 3 = FKM                                    |
| Body material       | A = PBT                                    |
| Manual Override     | 0 = not requested or not foreseen          |
| Electric connection | 1 = 90 ° connector with protection and led |
| Voltage Power       | 7 = 12V DC - 4/1W                          |
| Fixing              | M = fixing screws for metal                |
| Option              | = standard                                 |