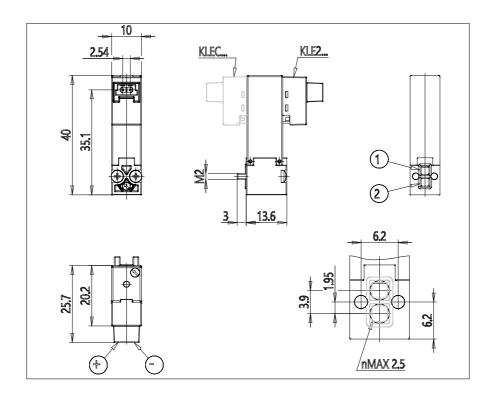

## DIMENSIONS

| Series              | KLE = extended                         |
|---------------------|----------------------------------------|
| Valvebody           | 2 = 2/2 body                           |
| Functions           | 1 =2/2 NC                              |
| Ports               | 0 = on sub-base or manifold            |
| Diameter            | B2 = Ø1.20 mm                          |
| Seals material      | 3 = FKM                                |
| Body material       | A = PBT                                |
| Manual Override     | 0 = not requested or not foreseen      |
| Electric connection | 1 = 90 ° connector with protection and |
|                     | led                                    |
| Voltage Power       | 7 = 12V DC - 4/1W                      |
| Fixing              | M = fixing screws for metal            |
| Option              | = standard                             |