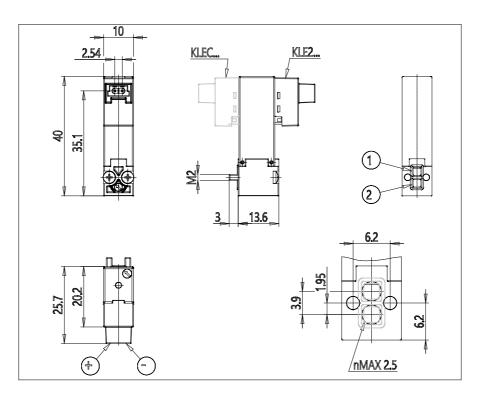

### DIMENSIONS

| Series              | KLE = extended                                  |
|---------------------|-------------------------------------------------|
| Valvebody           | 2 = 2/2 body                                    |
| Functions           | 1 =2/2 NC                                       |
| Ports               | 0 = on sub-base or manifold                     |
| Diameter            | B2 = Ø1.20 mm                                   |
| Seals material      | 3 = FKM                                         |
| Body material       | A = PBT                                         |
| Manual Override     | 0 = not requested or not foreseen               |
| Electric connection | 1 = 90 $^{\circ}$ connector with protection and |
|                     | led                                             |
| Voltage Power       | 8 = 24V DC - 4/1W                               |
| Fixing              | M = fixing screws for metal                     |
| Option              | = standard                                      |