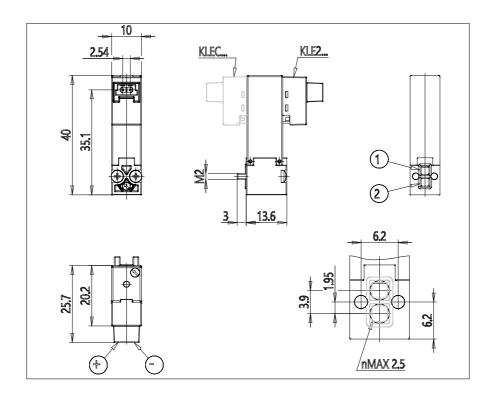

## DIMENSIONS

| Series              | KLE = extended                         |
|---------------------|----------------------------------------|
| Valvebody           | 2 = 2/2 body                           |
| Functions           | 1 =2/2 NC                              |
| Ports               | 0 = on sub-base or manifold            |
| Diameter            | B6 = Ø1.60 mm                          |
| Seals material      | 3 = FKM                                |
| Body material       | A = PBT                                |
| Manual Override     | 0 = not requested or not foreseen      |
| Electric connection | 1 = 90 ° connector with protection and |
|                     | led                                    |
| Voltage Power       | 8 = 24V DC - 4/1W                      |
| Fixing              | M = fixing screws for metal            |
| Option              | = standard                             |