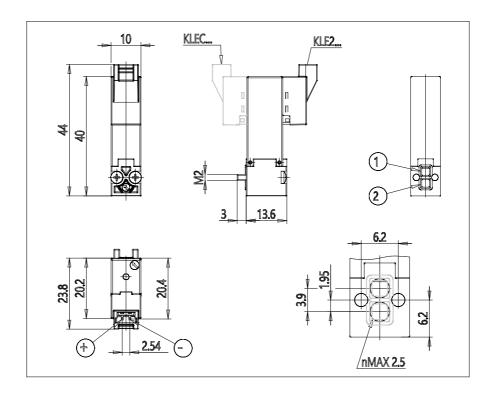

## DIMENSIONS

| Series              | KLE = extended                            |
|---------------------|-------------------------------------------|
| Valvebody           | 2 = 2/2 body                              |
| Functions           | 1 =2/2 NC                                 |
| Ports               | 0 = on sub-base or manifold               |
| Diameter            | B6 = Ø1.60 mm                             |
| Seals material      | 3 = FKM                                   |
| Body material       | A = PBT                                   |
| Manual Override     | 0 = not requested or not foreseen         |
| Electric connection | B = in-line connector with protection and |
|                     | led                                       |
| Voltage Power       | 8 = 24V DC - 4/1W                         |
| Fixing              | M = fixing screws for metal               |
| Option              | = standard                                |