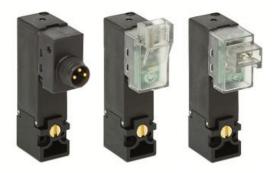

# Direct acting solenoid valve - Series KLE

Product code: KLEA40-B33A0-16M

#### Datasheet creation date: 10/03/2025 11:37

Check the most updated document online 🖄 <u>click here</u>





## TECHNICAL DATA

| Series              | KLE = extended                                   |
|---------------------|--------------------------------------------------|
| Valvebody           | A = body 3/2 - ISO 15218 - coil rotated by 180 ° |
| Functions           | 4 = 3/2 NC                                       |
| Ports               | 0 = on sub-base or manifold                      |
| Diameter            | B3 = Ø1.30 mm                                    |
| Seals material      | 3 = FKM                                          |
| Body material       | A = PBT                                          |
| Manual Override     | 0 = not requested or not foreseen                |
| Electric connection | 1 = 90 ° connector with protection and led       |
| Voltage Power       | 6 = 6