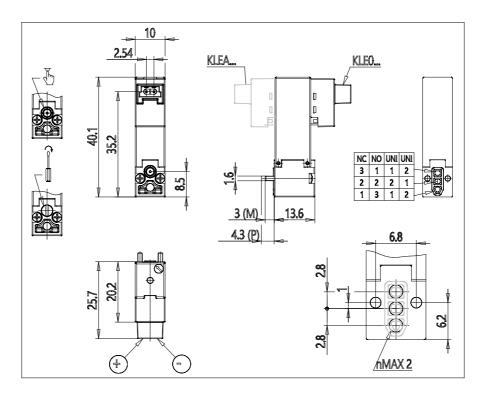

### DIMENSIONS

| Series              | KLE = extended                          |
|---------------------|-----------------------------------------|
| Valvebody           | A = body 3/2 - ISO 15218 - coil rotated |
|                     | by 180 °                                |
| Functions           | 4 = 3/2 NC                              |
| Ports               | 0 = on sub-base or manifold             |
| Diameter            | B3 = Ø1.30 mm                           |
| Seals material      | 3 = FKM                                 |
| Body material       | A = PBT                                 |
| Manual Override     | 0 = not requested or not foreseen       |
| Electric connection | 1 = 90 ° connector with protection and  |
|                     | led                                     |
| Voltage Power       | 6 = 6V DC - 4/1W                        |
| Fixing              | M = fixing screws for metal             |
| Option              | = standard                              |