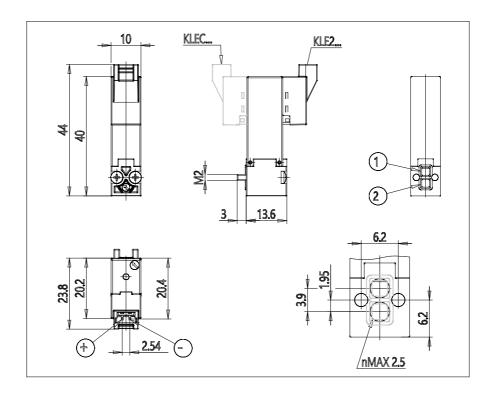

## DIMENSIONS

| Series              | KLE = extended                            |
|---------------------|-------------------------------------------|
| Series              | NLE - exterided                           |
| Valvebody           | C = body 2/2 - coil rotated by 180 °      |
| Functions           | 1 =2/2 NC                                 |
| Ports               | 0 = on sub-base or manifold               |
| Diameter            | B2 = Ø1.20 mm                             |
| Seals material      | 3 = FKM                                   |
| Body material       | A = PBT                                   |
| Manual Override     | 0 = not requested or not foreseen         |
| Electric connection | B = in-line connector with protection and |
|                     | led                                       |
| Voltage Power       | 8 = 24V DC - 4/1W                         |
| Fixing              | M = fixing screws for metal               |
| Option              | = standard                                |