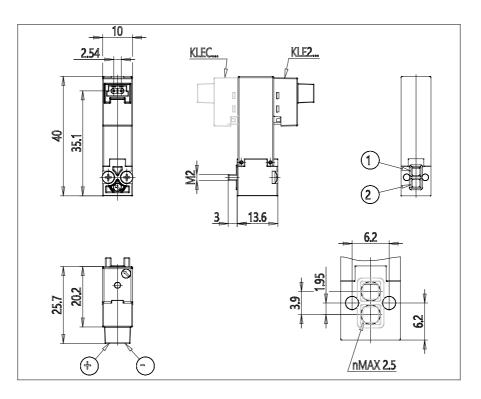

### DIMENSIONS

| Series              | KLE = extended                                  |
|---------------------|-------------------------------------------------|
| Valvebody           | C = body 2/2 - coil rotated by 180 $^\circ$     |
| Functions           | 1 =2/2 NC                                       |
| Ports               | 0 = on sub-base or manifold                     |
| Diameter            | B6 = Ø1.60 mm                                   |
| Seals material      | 3 = FKM                                         |
| Body material       | A = PBT                                         |
| Manual Override     | 0 = not requested or not foreseen               |
| Electric connection | 1 = 90 $^{\circ}$ connector with protection and |
|                     | led                                             |
| Voltage Power       | 8 = 24V DC - 4/1W                               |
| Fixing              | M = fixing screws for metal                     |
| Option              | = standard                                      |