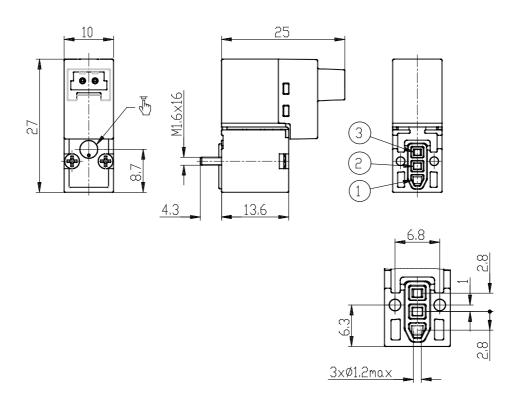

## **DIMENSIONS**

| Series              | KN                                     |
|---------------------|----------------------------------------|
| Body                | 0 = single valve                       |
| Number of positions | interface                              |
| Function            | 3= 3/2 NC                              |
| PORTS (IN - OUT)    | 0 = ISO 15218 on subbase or manifold   |
| Diameter            | 3 = Ø 0.65 mm                          |
| Materials           | F = PBT body - FKM poppet - FKM other  |
|                     | seals                                  |
| Type of connection  | 1 = 90° connection with protection and |
|                     | led                                    |
| Voltage             | 3= 24 VDC                              |
| Fixing              | M = fixing screws for metal            |
| Option              | = standard                             |