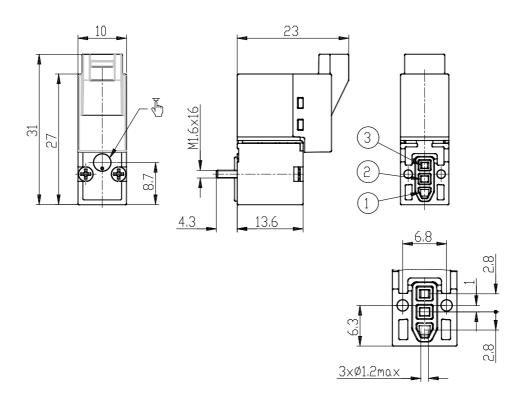

## DIMENSIONS

| Series              | KN                                     |
|---------------------|----------------------------------------|
| Body                | 0 = single valve                       |
| Number of positions | interface                              |
| Function            | 3= 3/2 NC                              |
| PORTS (IN - OUT)    | 0 = ISO 15218 on subbase or manifold   |
| Diameter            | 3 = Ø 0.65 mm                          |
| Materials           | F = PBT body - FKM poppet - FKM other  |
|                     | seals                                  |
| Type of connection  | B = in-line connection with protection |
|                     | and led                                |
| Voltage             | 3= 24 VDC                              |
| Fixing              | M = fixing screws for metal            |
| Option              | = standard                             |