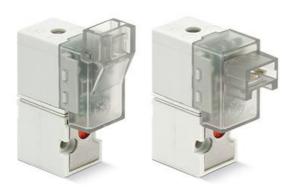

## Direct acting solenoid valve - Series KN

Product code: KN000-303-FB3M

Datasheet creation date: 10/03/2025 11:47

Check the most updated document online 3 click here

## Direct acting solenoid valve - Series KN

Product code: KN000-303-FB3M