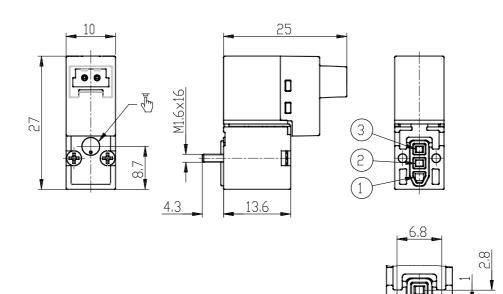

### DIMENSIONS

| Series              | KN                                              |
|---------------------|-------------------------------------------------|
| Body                | 0 = single valve                                |
| Number of positions | interface                                       |
| Function            | 3= 3/2 NC                                       |
| PORTS (IN - OUT)    | 0 = ISO 15218 on subbase or manifold            |
| Diameter            | 3 = Ø 0.65 mm                                   |
| Materials           | K = PBT body - FKM poppet - NBR other           |
|                     | seals                                           |
| Type of connection  | $1 = 90^{\circ}$ connection with protection and |
|                     | led                                             |
| Voltage             | 2= 12 VDC                                       |
| Fixing              | M = fixing screws for metal                     |
| Option              | = standard                                      |