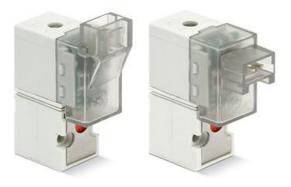

# Direct acting solenoid valve - Series KN

Product code: KN000-303-K13

### TECHNICAL DATA

| Series              | KN                                          |
|---------------------|---------------------------------------------|
| Body                | 0 = single valve                            |
| Number of positions | interface                                   |
| Function            | 3= 3/2 NC                                   |
| PORTS (IN - OUT)    | 0 = ISO 15218 on subbase or manifold        |
| Diameter            | 3 = Ø 0.65 mm                               |
| Materials           | K = PBT body - FKM poppet - NBR other seals |
| Type of connection  | 1 = 90° connection with protection and led  |
| Voltage             | 3= 24 VDC                                   |
| Fixing              | = fixing screws for plastic                 |
| Option              | = standard                                  |