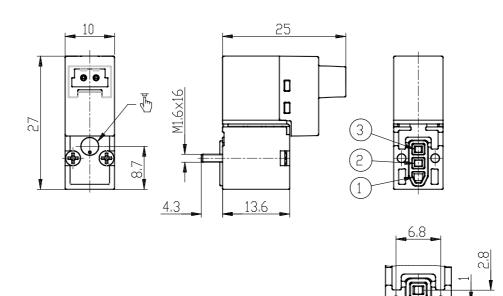

### DIMENSIONS

| Series              | KN                                              |
|---------------------|-------------------------------------------------|
| Body                | 0 = single valve                                |
| Number of positions | interface                                       |
| Function            | 3= 3/2 NC                                       |
| PORTS (IN - OUT)    | 0 = ISO 15218 on subbase or manifold            |
| Diameter            | 3 = Ø 0.65 mm                                   |
| Materials           | K = PBT body - FKM poppet - NBR other           |
|                     | seals                                           |
| Type of connection  | $1 = 90^{\circ}$ connection with protection and |
|                     | led                                             |
| Voltage             | 3= 24 VDC                                       |
| Fixing              | = fixing screws for plastic                     |
| Option              | = standard                                      |

1

<u>3xø1,2max</u>

ထ လ