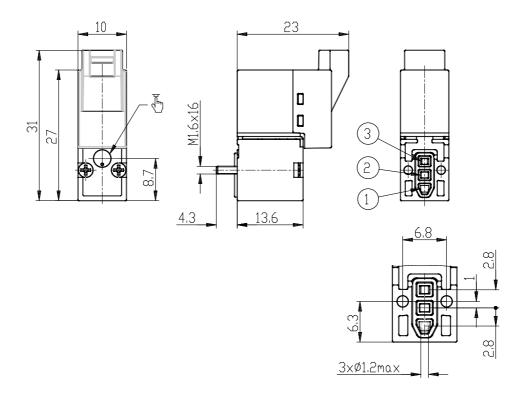

## DIMENSIONS

| Series              | KN                                     |
|---------------------|----------------------------------------|
| Body                | 0 = single valve                       |
| Number of positions | interface                              |
| Function            | 3= 3/2 NC                              |
| PORTS (IN - OUT)    | 0 = ISO 15218 on subbase or manifold   |
| Diameter            | 3 = Ø 0.65 mm                          |
| Materials           | K = PBT body - FKM poppet - NBR other  |
|                     | seals                                  |
| Type of connection  | B = in-line connection with protection |
|                     | and led                                |
| Voltage             | 2= 12 VDC                              |
| Fixing              | = fixing screws for plastic            |
| Option              | = standard                             |