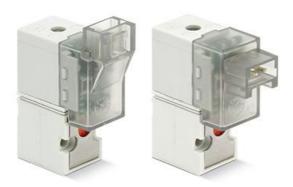

## TECHNICAL DATA

| Series              | KN                                             |
|---------------------|------------------------------------------------|
| Body                | 0 = single valve                               |
| Number of positions | interface                                      |
| Function            | 3= 3/2 NC                                      |
| PORTS (IN - OUT)    | 0 = ISO 15218 on subbase or manifold           |
| Diameter            | 3 = Ø 0.65 mm                                  |
| Materials           | K = PBT body - FKM poppet - NBR other seals    |
| Type of connection  | B = in-line connection with protection and led |
| Voltage             | 2= 12 VDC                                      |
| Fixing              | = fixing screws for plastic                    |
| Option              | = standard                                     |