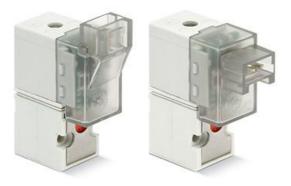

# Direct acting solenoid valve - Series KN

Product code: KN000-303-KB3

## Direct acting solenoid valve - Series KN

Product code: KN000-303-KB3