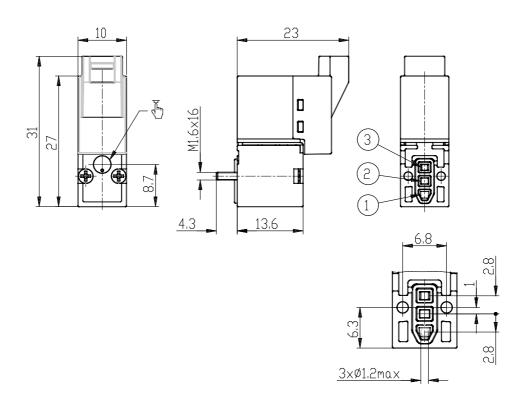

#### DIMENSIONS

| Series              | KN                                     |
|---------------------|----------------------------------------|
| Body                | 0 = single valve                       |
| Number of positions | interface                              |
| Function            | 3= 3/2 NC                              |
| PORTS (IN - OUT)    | 0 = ISO 15218 on subbase or manifold   |
| Diameter            | 3 = Ø 0.65 mm                          |
| Materials           | K = PBT body - FKM poppet - NBR other  |
|                     | seals                                  |
| Type of connection  | B = in-line connection with protection |
|                     | and led                                |
| Voltage             | 3= 24 VDC                              |
| Fixing              | = fixing screws for plastic            |
| Option              | = standard                             |