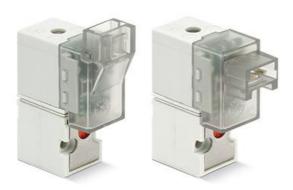

## Direct acting solenoid valve - Series KN

Product code: KN000-305-F17

Datasheet creation date: 10/03/2025 11:48

Check the most updated document online 3 click here







## TECHNICAL DATA

| Series              | KN                                                                           |
|---------------------|------------------------------------------------------------------------------|
| Body                | 0 = single valve                                                             |
| Number of positions | interface                                                                    |
| Function            | 3= 3/2 NC                                                                    |
| PORTS (IN - OUT)    | 0 = ISO 15218 on subbase or manifold                                         |
| Diameter            | 5 = Ø 1.1 mm - only for NC version with minimum pressure required to operate |
| Materials           | F = PBT body - FKM poppet - FKM ot