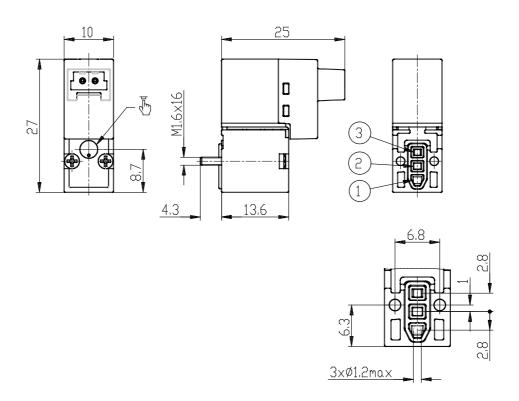

## DIMENSIONS

| Series              | KN                                      |
|---------------------|-----------------------------------------|
| Body                | 0 = single valve                        |
| Number of positions | interface                               |
| Function            | 3= 3/2 NC                               |
| PORTS (IN - OUT)    | 0 = ISO 15218 on subbase or manifold    |
| Diameter            | 5 = Ø 1.1 mm - only for NC version with |
|                     | minimum pressure required to operate    |
| Materials           | F = PBT body - FKM poppet - FKM other   |
|                     | seals                                   |
| Type of connection  | 1 = 90° connection with protection and  |
|                     | led                                     |
| Voltage             | 7 = 12 V DC - 4/1 W                     |
| Fixing              | = fixing screws for plastic             |
| Option              | = standard                              |